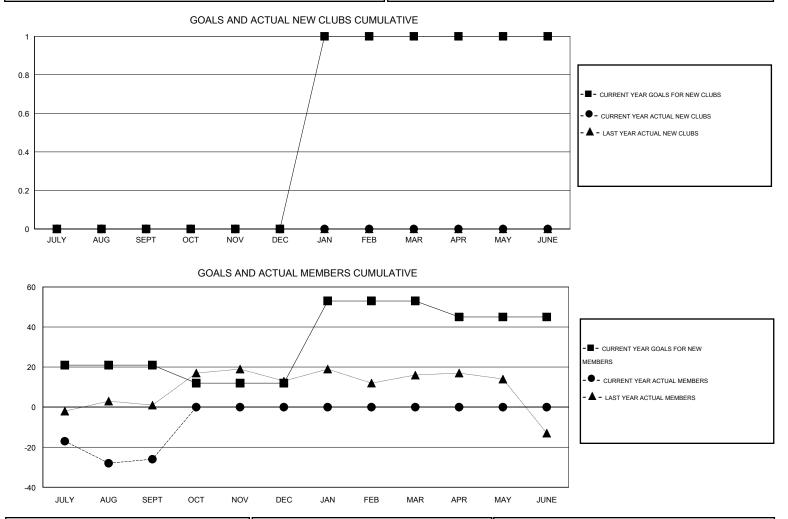

## LOCATION GEORGIA

| Clubs                      |                  |                   |                  |                  | Members                    |                    |                                     |                    |                  |  |
|----------------------------|------------------|-------------------|------------------|------------------|----------------------------|--------------------|-------------------------------------|--------------------|------------------|--|
|                            | RESU             | LTS FOR 2016-2017 |                  |                  | RESULTS FOR 2016-2017      |                    |                                     |                    |                  |  |
| QUARTER                    | NEW CLUB<br>GOAL | NEW CLUBS         | DROPPED<br>CLUBS | NET<br>GAIN/LOSS | QUARTER                    | NEW MEMBER<br>GOAL | CHARTER AND<br>NEW MEMBERS<br>ADDED | DROPPED<br>MEMBERS | NET<br>GAIN/LOSS |  |
| JULY/AUG/SEPT              | 0                | 0                 | 0                | 0                | JULY/AUG/SEPT              | 21                 | 21                                  | 47                 | -26              |  |
| OCT/NOV/DEC<br>JAN/FEB/MAR | 0<br>1           | 0<br>0            | 0<br>0           | 0<br>0           | OCT/NOV/DEC<br>JAN/FEB/MAR | -9<br>41           | 0                                   | 0<br>0             | 0                |  |
| APR/MAY/JUNE               | 0                | 0                 | 0                | 0                | APR/MAY/JUNE               | -8                 | 0                                   | 0                  | 0                |  |